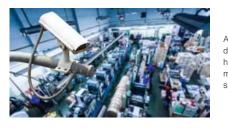

## MAP-BASED CENTRAL MANAGEMENT

Conveniently manage all the factories in a control center

#### Central Management System (CMS)

- · Unlimited cameras and NVRs supported
- · Map-based site management
- Single control center to manage and monitor multiple sites
- Video wall display for group viewing