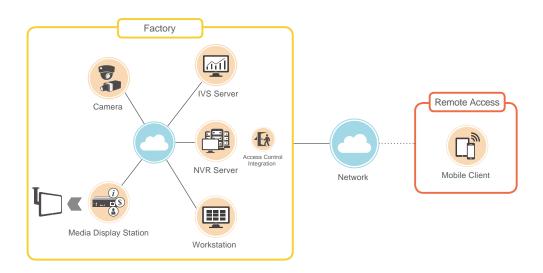

ough paired software Digital Signage Station 1
- · HDMI output with 1080p resolution
- · Easy installation with surface , VESA and pole mounts

- Mobile Client -



- · Both iOS and Android supported
- · Live monitoring from everywhere with mobile devices
- Access to multiple devices, including cameras, NVRs and CMS servers
- · PTZ camera control and snapshot

- Workstation -



- Both Windows and MAC OS systems supported
- User-friendly interface to configure NVR or CMS servers

- Edge Recorder Client -



- · Windows system supported
- Lite version of NVR system based on camera local storage
- · Up to 16 channels of cameras supported

# **SOLUTION ARCHITECTURES**

Satisfy your surveillance needs with flexible solution architectures

#### **Basic Solution**



#### **Advanced Solution**



#### Complete Solution



# RICOH, YOUR BEST PARTNER IN FACTORY SECURITY AND MANAGEMENT

As a fast growing solution provider, Ricoh is dedicated to manufacturing state of the art IP video surveillance technology and providing end-to-end turnkey solutions worldwide. As factories across the globe move towards a fully automated production model, Ricoh follows suit with a wide range of products seeking to help push its partners towards achieving this goal. Ricoh cameras can connect with a vast array of sensors capable of detecting environmental changes in heat and humidity to provide more meaningful information to factory owners. Integration with access control provides another layer of protection against vandalism and theft. With intelligent video analytics such as object counting and heat