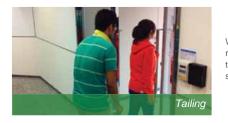

When someone is entering the facility, the access control system will record only this entry - it alone is not capable of noticing people who tail behind and gain entry without any access card. Ricoh's surveillance system can detect such incidents and alert the control center.