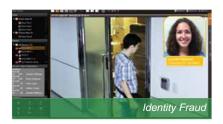

#### Unauthorized Access Prevention by Access Control Integration

Factories have access control ensuring that only specific people are allowed to enter an area. However, can access control alone know whether the identity shown in the entry log matches the accessing person? Access control integrated with surveillance system can help you faster control an incident of identify fraud by simultaneously providing video proof and an entry log for verification.