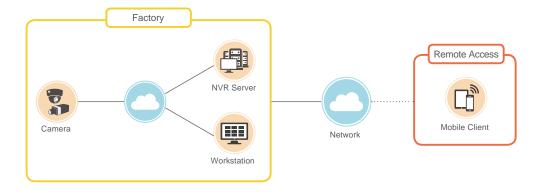

shows on signage channels through paired software Digital Signage Station 1
- · HDMI output with 1080p resolution
- · Easy installation with surface , VESA and pole mounts

- Mobile Client -



- · Both iOS and Android supported
- · Live monitoring from everywhere with mobile devices
- Access to multiple devices, including cameras, NVRs and CMS servers
- · PTZ camera control and snapshot

- Workstation -



- Both Windows and MAC OS systems supported
- User-friendly interface to configure NVR or CMS servers

- Edge Recorder Client -



- · Windows system supported
- Lite version of NVR system based on camera local storage
- · Up to 16 channels of cameras supported

# **SOLUTION ARCHITECTURES**

Satisfy your surveillance needs with flexible solution architectures

#### **Basic Solution**



#### **Advanced Solution**



#### Complete Solution



# RICOH, YOUR BEST PARTNER IN FACTORY SECURITY AND MANAGEMENT

As a fast growing solution provider, Ricoh is dedicated to manufacturing state of the art IP video surveillance technology and providing end-to-end turnkey solutions worldwide. As factories across the globe move towards a fully automated production model, Ricoh follows suit with a wide range of products seeking to help push its partners towards achieving this goal. Ricoh cameras can connect with a vast array of sensors capable of detecting environmental changes in heat and humidity to provide more meaningful information to factory owners. Integration with access control provides another layer of protection against vandalism and theft. With intelligent video analytics suc