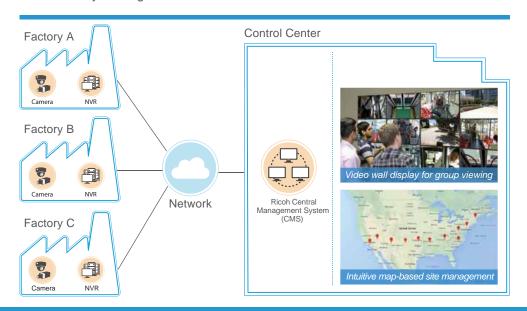

## MAP-BASED CENTRAL MANAGEMENT

Conveniently manage all the factories in a control center

#### Central Management System (CMS)

- · Unlimited cameras and NVRs supported
- · Map-based site management
- Single control center to manage and monitor multiple sites
- Video wall display for group viewing