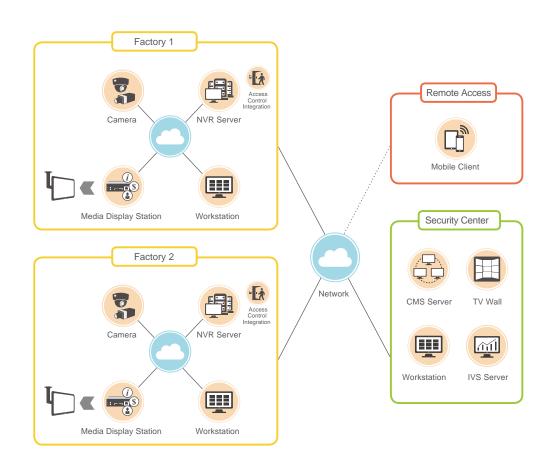

al Signage Station 1
- · HDMI output with 1080p resolution
- · Easy installation with surface , VESA and pole mounts

- Mobile Client -



- · Both iOS and Android supported
- · Live monitoring from everywhere with mobile devices
- Access to multiple devices, including cameras, NVRs and CMS servers
- · PTZ camera control and snapshot

- Workstation -



- Both Windows and MAC OS systems supported
- User-friendly interface to configure NVR or CMS servers

- Edge Recorder Client -



- · Windows system supported
- Lite version of NVR system based on camera local storage
- · Up to 16 channels of cameras supported

# **SOLUTION ARCHITECTURES**

Satisfy your surveillance needs with flexible solution architectures

#### **Basic Solution**



#### **Advanced Solution**



#### Complete Solution



# RICOH, YOUR BEST PARTNER IN FACTORY SECURITY AND MANAGEMENT

As a fast growing solution provider, Ricoh is dedicated to manufacturing state of the art IP video surveillance technology and providing end-to-end turnkey solutions worldwide. As factories across the globe move towards a fully automated production model, Ricoh follows suit with a wide range of products seeking to help push its partners towards achieving this goal. Ricoh cameras can connect with a vast array of sensors capable of detecting environmental changes in heat and humidity to provide more meaningful information to factory owners. Integration with access control provides another layer of protection against vandalism and theft. With intelligent video analytics such as object counting and heat map, Ricoh can even help b