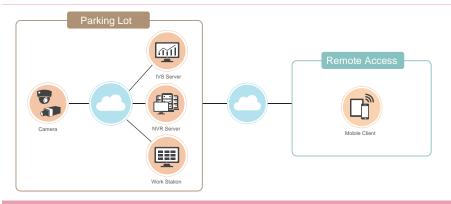

and reports for better business management and strategy planning

### Central Management System (CMS)





- · Unlimited cameras and NVRs supported
- · Map-based site management
- Single control center to manage and monitor multiple sites
- · Video wall display for group viewing

### **Client Applications**

- Mobile Client -



- · Both iOS and Android supported
- · Live monitoring from everywhere with mobile devices
- Access to multiple devices, including cameras, NVRs and CMS servers
- · PTZ camera control and snapshot

- Workstation -



- Both Windows and MAC OS systems supported
- User-friendly interface to configure NVR or CMS servers

# **SOLUTION ARCHITECTURES**

Satisfy your surveillance needs with flexible solution architectures

### **Basic Solution**



### Advanced Solution



### Complete Solution



# RICOH, YOUR BEST PARTNER IN PARKING LOT SECURITY AND MANAGEMENT

As a fast growing solution provider, Ricoh is dedicated to manufacturing state of the art IP video surveillance technology and providing end-to-end turnkey solutions worldwide. To satisfy the security needs for parking lot applications and improve the operation management, Ricoh's surveillance system integrates automatic license plate recognition with the parking payment system to minimize the deficiency from human efforts. Besides criminal activities, the incidents that happen in the parking lot can be captured as well to further verify the liabilities. Thanks to its intelligent and analytical ability, it can also be a smart detecting system that can enhance the security level and simplify the op