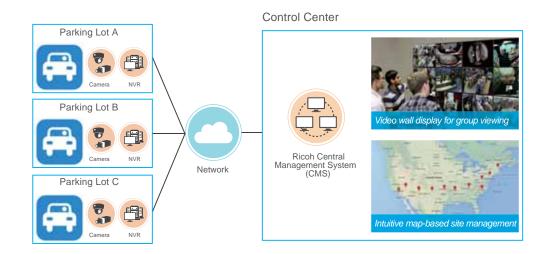

### MAP-BASED CENTRAL MANAGEMENT

Conveniently manage all your parking lots far and wide in a control center

### Central Management System (CMS)

- · Unlimited cameras and NVRs supported
- · Map-based site management
- Single control center to manage and monitor multiple sites
- · Video wall display for group viewing