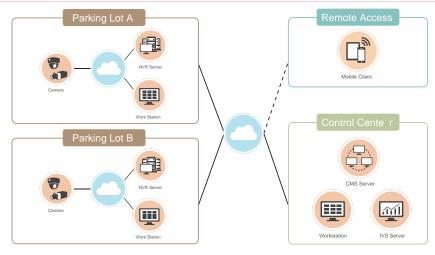

### MAP-BASED CENTRAL MANAGEMENT

Conveniently manage all your parking lots far and wide in a control center