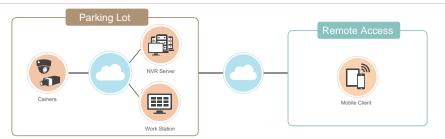

ncy.
- Precise analytics and reports for better business management and strategy planning

### Central Management System (CMS)





- · Unlimited cameras and NVRs supported
- · Map-based site management
- Single control center to manage and monitor multiple sites
- · Video wall display for group viewing

### **Client Applications**

- Mobile Client -



- · Both iOS and Android supported
- · Live monitoring from everywhere with mobile devices
- Access to multiple devices, including cameras, NVRs and CMS servers
- · PTZ camera control and snapshot

- Workstation -



- Both Windows and MAC OS systems supported
- User-friendly interface to configure NVR or CMS servers

# **SOLUTION ARCHITECTURES**

Satisfy your surveillance needs with flexible solution architectures

### **Basic Solution**



### Advanced Solution



### Complete Solution



# RICOH, YOUR BEST PARTNER IN PARKING LOT SECURITY AND MANAGEMENT

As a fast growing solution provider, Ricoh is dedicated to manufacturing state of the art IP video surveillance technology and providing end-to-end turnkey solutions worldwide. To satisfy the security needs for parking lot applications and improve the operation management, Ricoh's surveillance system integrates automatic license plate recognition with the parking payment system to minimize the deficiency from human efforts. Besides criminal activities, the incidents that happen in the parking lot can be captured as well to further verify the liabilities. Thanks to its intelligent and analytical ability, it can also be a smart detecting system that can enhance the security