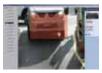

### Correct Parking Payment and Overtime Alert

In the traditional parking lot, the employee must manually verify if each car is paying the right amount of parking fee, which is not efficient and reliable. Our video based system will optimize this process by identifying the license plate and match it with the parking time to calculate the parking fee, and it will send an alert as well to the control center when a car has been parked over the paid time.

### Precise Location of the Parked Car

People often forget where they parked their cars, especially in big parking areas. The surveillance system can read the license plate and identify the location of the parked car, helping the driver to easily find the car through a self-service workstation.