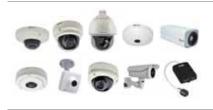

# RICOH UNIFIED SOLUTION

Cameras • NVRs • IVS • CMS • Client Applications

#### Cameras

- · Up to 10 megapixel resolution
- · Various camera types for different applications
- · GPS location setting
- · Local storage for recording back-up
- · Clear videos with details in any lighting condition
- · Surveillance both in daytime and nighttime
- · Weatherproof, vandal proof and vibration proof