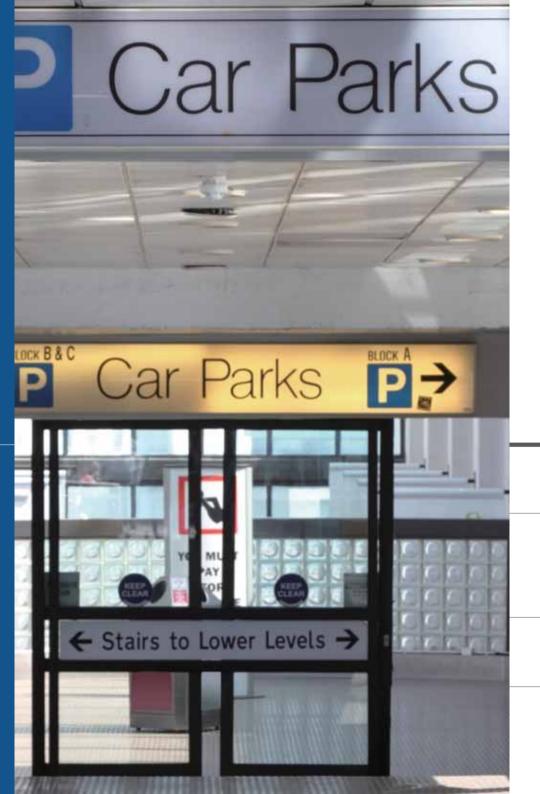

### MAP-BASED CENTRAL MANAGEMENT

Conveniently manage all your parking lots far and wide in a control center