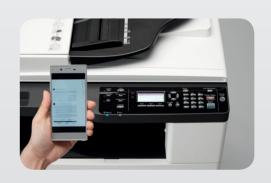

#### Better connectivity and usability

RICOH M 2701 comes with a standard Network Interface Card or an optional wireless LAN to provide greater printing experience. Printing can even be performed directly from your smartphone. It is also equipped with a variety of functions, such as easy digitization and sharing of hardcopy through "Scan to Folder/E-Mail/USB", "ID Card Copy & Scan" to support daily work, and even "Locked Print" to attach passwords and ensure the safety of personal information. Your job will be smoother than ever before.