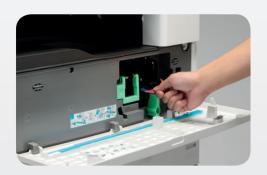

#### Easy installation and maintenance

RICOH M 2701 is easy to set up as soon as the machine arrives with the hassle-free developer and imaging units installed by default. Installation can be done at a breeze with the help of Ricoh's step-by-step installation guide. Further upkeep, such as handling paper jams or replacing toner is also simple.