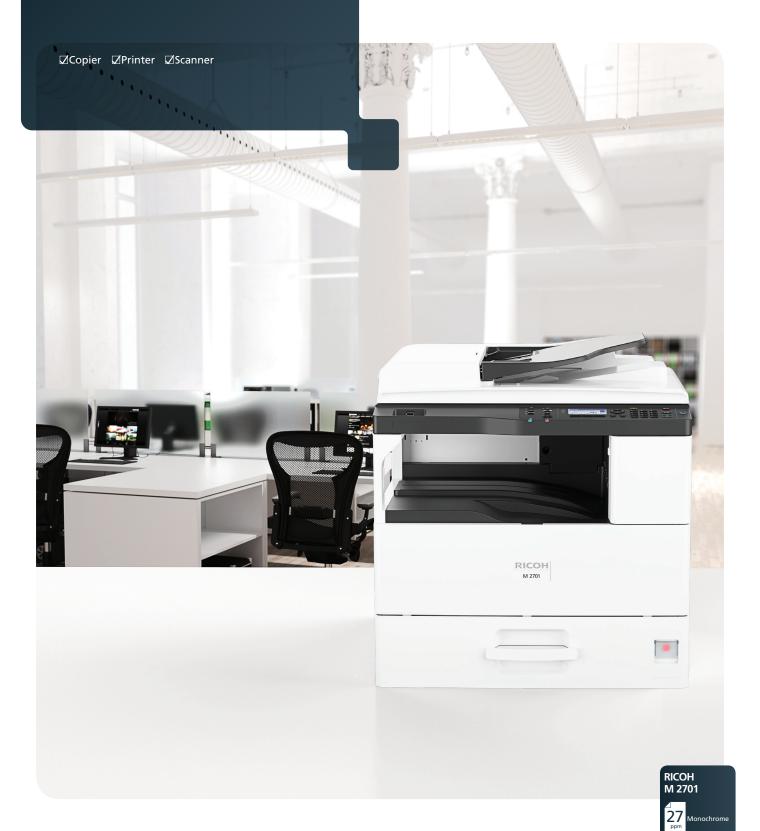

# RICOH M 2701

**Digital B&W Multi Function Printer** 

# The high performance A3 mono multifunction printer to empower your workplace

#### High productivity at an economy price

RICOH M 2701 has a print speed of up to 27 pages per minute and comes standard with a paper tray that feeds up to 500 sheets to ensure easy and smooth printing operations. Additionally, RICOH M 2701 is equipped with Automatic Reverse Document Feeder (ARDF) to read and copy documents easily. We have made this combination of high productivity and comfortable ease of use available at a reasonable price.