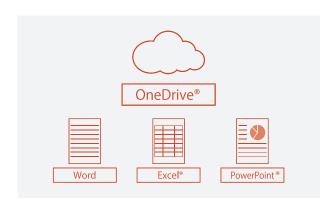

## OneDrive for Business Integration

Meeting files such as Excel or PowerPoint can be retrieved from OneDrive and saved as native format. Any last minutes change can be made and saved on OneDrive, then retrieve the latest files during the meeting.