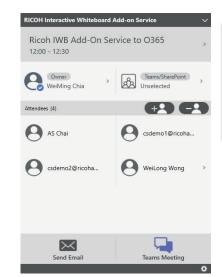

## Outlook Scheduler, Teams and SharePoint Integration

Meeting attendees and files can be retrieved from Outlook calendar when logged in, so the meeting can get started immediately and efficiently without any struggle.

Teams and SharePoint integration enhance communication and collaboration. You can now start a Teams meeting and access SharePoint from Ricoh Interactive Whiteboard.

## **Outlook Email Integration**

All attendees retrieved from Outlook calendar is automatically set as distribution list, so you just need to press a button to share meeting notes after the meeting.