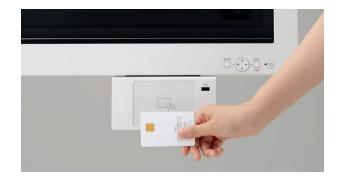

#### Card Authentication

Secure access can be assured using your badge/card authentication.