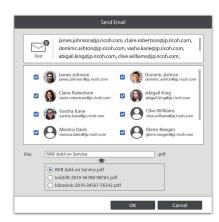

## **Outlook Email Integration**

All attendees retrieved from Outlook calendar is automatically set as distribution list, so you just need to press a button to share meeting notes after the meeting.