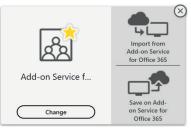

## OneDrive for Business Integration

Meeting files such as Excel or PowerPoint can be retrieved from OneDrive and saved as native format. Any last minutes change can be made and saved on OneDrive, then retrieve the latest files during the meeting.